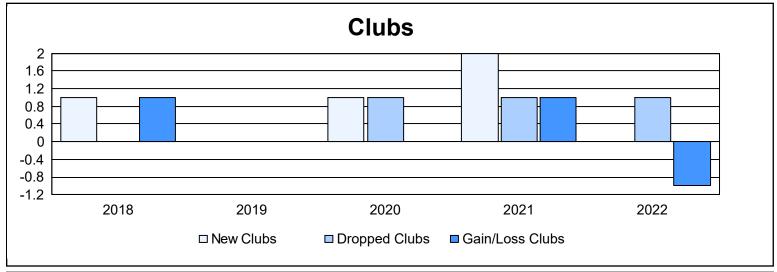

District 33 S

As of June 2022 Cumulative

| Year      | New<br>Clubs | Dropped<br>Clubs | Gain/<br>Loss<br>Clubs | New<br>Members | Charter<br>Members | Reinstate<br>Members | Transfer<br>Members | Total<br>Member<br>Added | Total<br>Members<br>Dropped | Gain/<br>Loss<br>Members |
|-----------|--------------|------------------|------------------------|----------------|--------------------|----------------------|---------------------|--------------------------|-----------------------------|--------------------------|
| 2017-2018 | 1            | 0                | 1                      | 157            | 23                 | 6                    | 10                  | 196                      | 191                         | 5                        |
| 2018-2019 | 0            | 0                | 0                      | 148            | 2                  | 4                    | 13                  | 167                      | 211                         | -44                      |
| 2019-2020 | 1            | 1                | 0                      | 103            | 27                 | 2                    | 8                   | 140                      | 206                         | -66                      |
| 2020-2021 | 2            | 1                | 1                      | 102            | 56                 | 15                   | 10                  | 183                      | 182                         | 1                        |
| 2021-2022 | 0            | 1                | -1                     | 94             | 1                  | 3                    | 4                   | 102                      | 181                         | -79                      |
| Average   | 1            | 1                | 0                      | 121            | 22                 | 6                    | 9                   | 158                      | 194                         | -37                      |